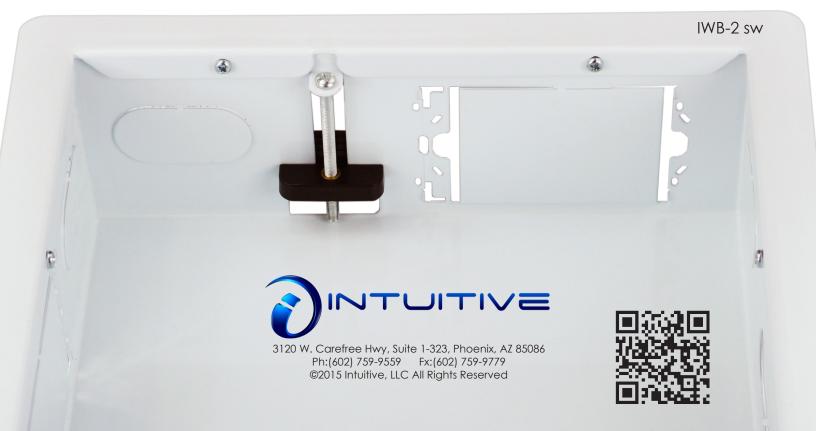

Intuitive's second generation of IWB (In Wall Box) is the most flexible, easiest to install, and best built box on the market. With its removable trim ring it can be easily installed into a standard 2 x 4 stud bay during pre-construction, or retrofitted after the home is complete. Heavy duty "Dog Ears" install from the inside, securely mounting the box to the wallboard. Our dual power punchout uses either metal or plastic power boxes for the utmost in flexibility. You can directly mount wall plates to the outer edge, keeping the installation clean. Built from welded and powder coated steel, this box is durable and will withstand the test of time.

## IWB-2

- Cut-Out Dimensions: 10.375" x 8.39"
- Overall Dimensions: 9.78" x 11.76" x 3.51"
- Hole Spacing: 0.5"
- Hole Size 0.245"
- 2.5 Lbs. Product Weight
- 3.0 Lbs. Shipping Weight