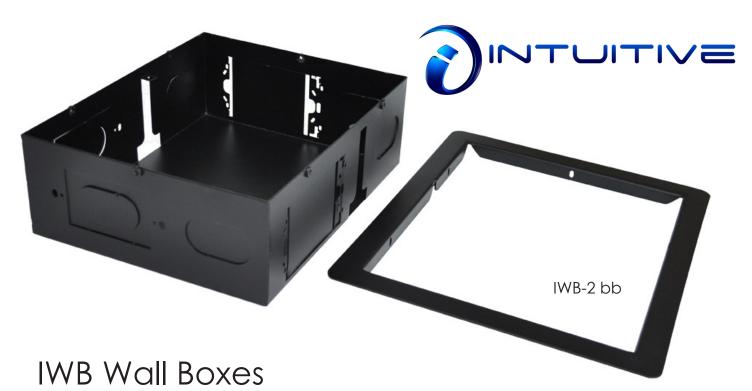

Intuitive's second generation of IWB (In Wall Box) is the most flexible, easiest to install, and best built box on the market. With its removable trim ring it can be easily installed into a standard 2 x 4 stud bay during pre-construction, or retrofitted after the home is complete. Heavy duty "Dog Ears" install from the inside, securely mounting the box to the wallboard. Our dual power punchout uses either metal or plastic power boxes for the utmost in flexibility. You can directly mount wall plates to the outer edge, keeping the installation clean. Built from welded and powder coated steel, this box is durable and will withstand the test of time.

## IWB-2

- Cut-Out Dimensions: 10.375" x 8.39"
- Overall Dimensions: 9.78" x 11.76" x 3.51"
- Hole Spacing: 0.5"
- Hole Size 0.245"
- 2.5 Lbs. Product Weight
- 3.0 Lbs. Shipping Weight