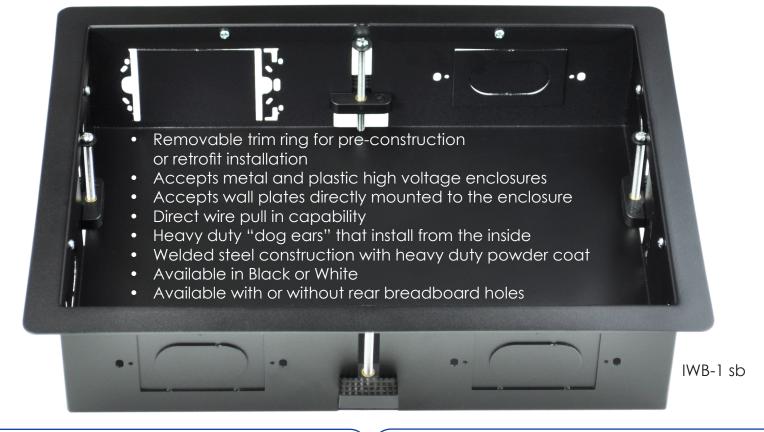

Intuitive's second generation of IWB (In Wall Box) is the most flexible, easiest to install, and best built box on the market. With its removable trim ring it can be easily installed into a standard 2 x 4 stud bay during pre-construction, or retrofitted after the home is complete. Heavy duty "Dog Ears" install from the inside, securely mounting the box to the wallboard. Our dual power punchout uses either metal or plastic power boxes for the utmost in flexibility. You can directly mount wall plates to the outer edge, keeping the installation clean. Built from welded and powder coated steel, this box is durable and will withstand the test of time.

## IWB-1

- Cut-Out Dimensions: 10.375" x 14.375"
- Overall Dimensions: 15.76" x 11.76" x 3.51"
- Hole Spacing: 0.5"
- Hole Size 0.245"
- 3.0 Lbs. Product Weight
- 3.5 Lbs. Shipping Weight