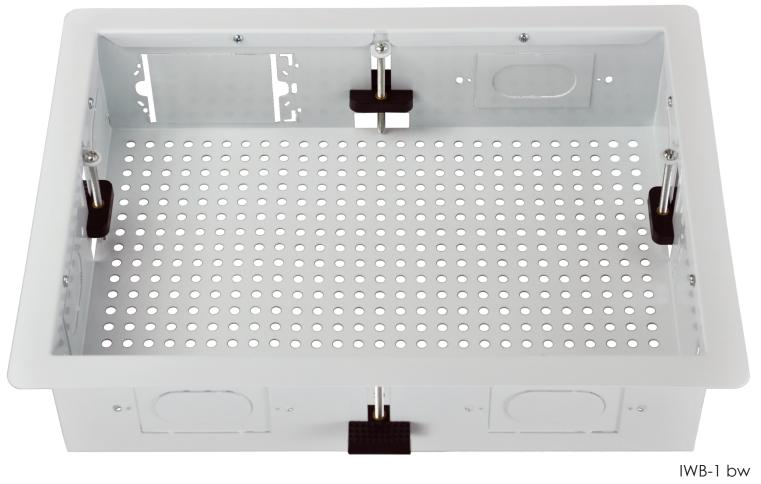

Intuitive's second generation of IWB (In Wall Box) is the most flexible, easiest to install, and best built box on the market. With its removable trim ring it can be easily installed into a standard 2 x 4 stud bay during pre-construction, or retrofitted after the home is complete. Heavy duty "Dog Ears" install from the inside, securely mounting the box to the wallboard. Our dual power punchout uses either metal or plastic power boxes for the utmost in flexibility. You can directly mount wall plates to the outer edge, keeping the installation clean. Built from welded and powder coated steel, this box is durable and will withstand the test of time.

## IWB-1

- Cut-Out Dimensions: 10.375" x 14.375"
- Overall Dimensions: 15.76" x 11.76" x 3.51"
- Hole Spacing: 0.5"
- Hole Size 0.245"
- 3.0 Lbs. Product Weight
- 3.5 Lbs. Shipping Weight